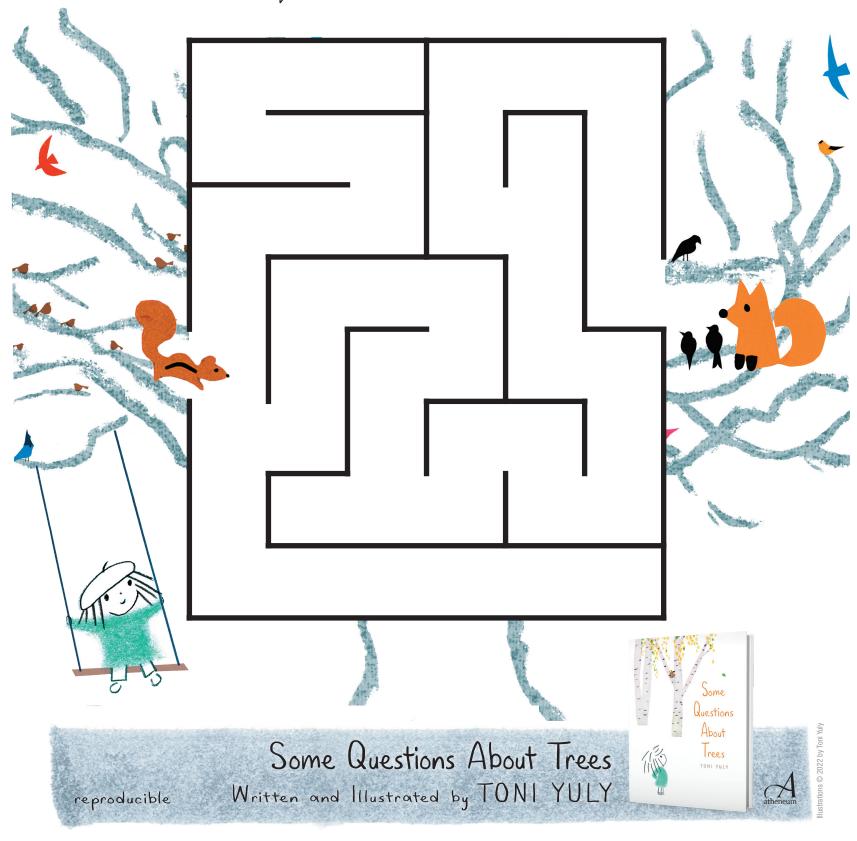

## New Friends!

Our tree is now home to lots of animals. Help the lost squirrel find their friends in the branches!

85796\_QuestionsAboutTrees\_Activities\_FNL.indd 4

2/14/22 4:11 PM